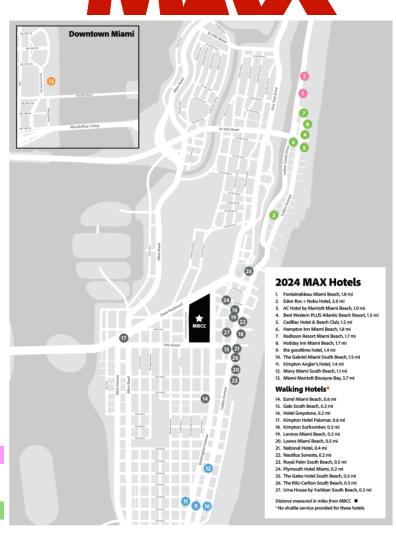

#### Route A - Pink

- 1. Fontainebleau Miami Beach Curbside Collins Ave.
- 2. Eden Roc + Nobu Hotel Use Fontainebleau stop

#### Route B - Green

- 3. AC Hotel by Marriott Miami Beach Curbside on Collins Ave.
- 4. Best Western PLUS Atlantic Beach Resort- Curbside on Collins Ave.
- 5. Cadillac Hotel & Beach Club Use Best Western stop
- 6. Hampton Inn Miami Beach Use Best Western stop
- 7. Radisson Resort Miami Beach-Curbside on Collins Ave
- 8. Holiday Inn Miami Beach Use Radisson Hotel stop

## Route C - Blue

- 9. the goodtime hotel Curbside on Washington Ave
- 10. The Gabriel Miami South Beach– Use the goodtime hotel stop
- 11. Kimpton Angler's Hotel Use the goodtime hotel stop
- 12. Moxy Miami South Beach Use the goodtime hotel stop

#### Route D - Orange

13. Miami Marriott Biscayne Bay – Curbside on N Bayshore Dr

## **Walking Hotels**

- 14. Esmé Miami Beach
- 15. Gale South Beach
- 16. Hotel Greystone
- 17. Kimpton Hotel Palomar
- 18. Kimpton Surfcomber
- 19. Lennox Miami Beach
- 20. Loews Miami Beach
- 21. National Hotel
- 22. Nautilus Sonesta

- 23. Royal Palm South Beach
- 24. Plymouth Hotel Miami
- 25. The Gates Hotel South Beach
- 26. The Ritz-Carlton South Beach
- 27. Uma House by Yurbban

#### Shuttle Information

Complimentary shuttle bus service is available to Adobe MAX attendees and will be provided between the Miami Beach Convention Center and most hotels within the official Adobe MAX hotel block. Buses will not be available for hotels within walking distance of the Miami Beach Convention Center. Please refer to the hotel stop locations below for more information.